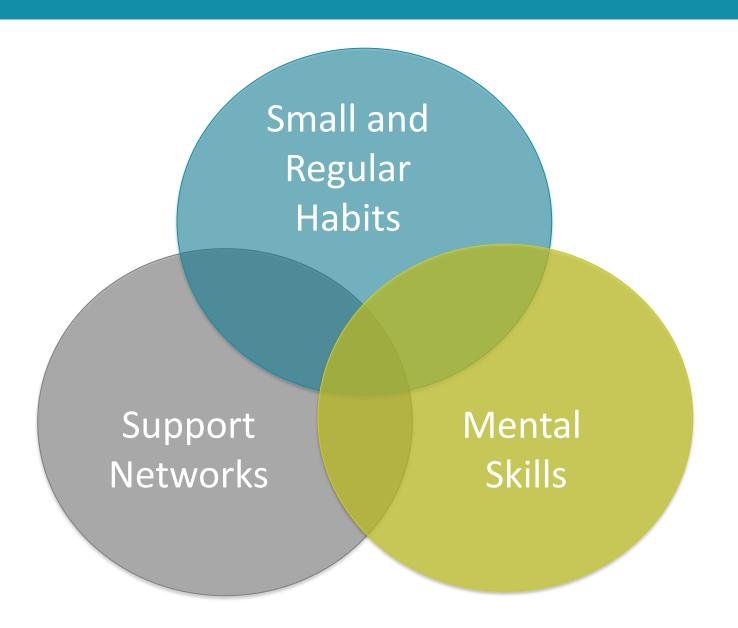

# You and Your Wellbeing 2024 Olives NZ Conference





farmstrong.co.nz



#### What we will cover

- What the science says
- What farmers and growers say
- What you think



# STRONG Live Well Farm Well WELLBEING THROUGH LIFE





## STRONG WELLBEING BANK ACCOUNT



















# FIVE WAYS TO WELLBEING



TALK & LISTEN, Be there, Feel connected



Your time, your words, your presence



REMEMBER
THE SIMPLE
THINGS THAT
GIVE YOU JOY



EMBRACE NEW EXPERIENCES, SEE OPPORTUNITIES, SURPRISE YOURSELF



DO WHAT YOU CAN. ENJOY WHAT YOU DO, MOVE YOUR MOOD

INTRODUCE THESE FIVE SIMPLE STRATEGIES INTO YOUR LIFE AND YOU WILL FEEL THE BENEFITS.



















# Upward or downward spiral













#### **Fixed Mindset**

Believes qualities like intelligence and talent are set in stone.

'I was just born this way.' 'I can change.'



#### **Growth Mindset**

**Understands that their** traits can be developed, honed and improved through practice.



|                   | fixed mindset           | growth mindset                   |
|-------------------|-----------