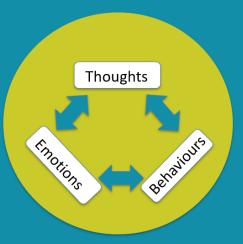

# You and Your Wellbeing 2024 Olives NZ Conference





farmstrong.co.nz



#### What we will cover

- What the science says
- What farmers and growers say
- What you think



# STRONG Live Well Farm Well WELLBEING THROUGH LIFE





## STRONG WELLBEING BANK ACCOUNT



















# FIVE WAYS TO WELLBEING



TALK & LISTEN, Be there, Feel connected



Your time, your words, your presence



REMEMBER
THE SIMPLE
THINGS THAT
GIVE YOU JOY



EMBRACE NEW EXPERIENCES, SEE OPPORTUNITIES, SURPRISE YOURSELF



DO WHAT YOU CAN. ENJOY WHAT YOU DO, MOVE YOUR MOOD

INTRODUCE THESE FIVE SIMPLE STRATEGIES INTO YOUR LIFE AND YOU WILL FEEL THE BENEFITS.



















# Upward or downward spiral













#### **Fixed Mindset**

Believes qualities like intelligence and talent are set in stone.

'I was just born this way.' 'I can change.'



#### **Growth Mindset**

**Understands that their** traits can be developed, honed and improved through practice.



|                   | fixed mindset           | growth mindset                   |
|-------------------|-------------------------|----------------------------------|
| challenge         | avoids                  | embraces                         |
| obstacles         | gives up easily         | persists in the face of setbacks |
| effort            | fruitless or worse      | the path to mastery              |
| criticism         | ignores useful feedback | learns from criticism            |
| success of others | is threatened b