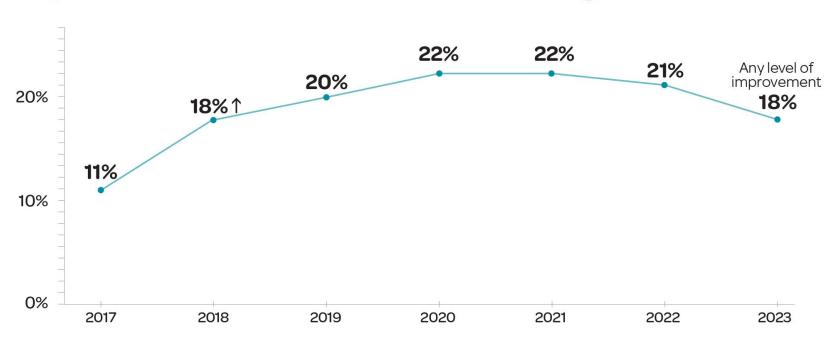

#### **Our impact**

#### Improvement attributed to Farmstrong

The upward arrows on the graphs indicate significant differences between years.