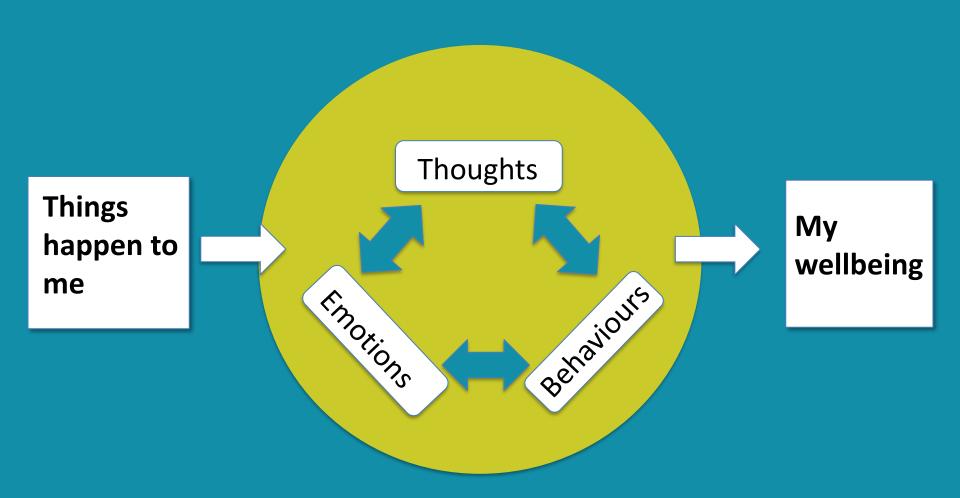

# You and Your Wellbeing 2024 Olives NZ Conference





farmstrong.co.nz



#### What we will cover

- What the science says
- What farmers and growers say
- What you think



# STRONG Live Well Farm Well WELLBEING THROUGH LIFE





## STRONG WELLBEING BANK ACCOUNT



















# FIVE WAYS TO WELLBEING



TALK & LISTEN, Be there, Feel connected



Your time, your words, your presence



REMEMBER
THE SIMPLE
THINGS THAT
GIVE YOU JOY



EMBRACE NEW EXPERIENCES, SEE OPPORTUNITIES, SURPRISE YOURSELF



DO WHAT YOU CAN. ENJOY WHAT YOU DO, MOVE YOUR MOOD

INTRODUCE THESE FIVE SIMPLE STRATEGIES INTO YOUR LIFE AND YOU WILL FEEL THE BENEFITS.



















# Upward or downward spiral













#### **Fixed Mindset**

Believes qualities like intelligence and talent are set in stone.

'I was just born this way.' 'I can change.'



#### **Growth Mindset**

**Understands that their** traits can be developed, honed and improved through practice.



|                   | fixed mindset           | growth mindset                   |
|-------------------|-------------------------|----------------------------------|
| challenge         | avoids                  | embraces                         |
| obstacles         | gives up easily         | persists in the face of setbacks |
| effort            | fruitless or worse      | the path to mastery              |
| criticism         | ignores useful feedback | learns from criticism            |
|