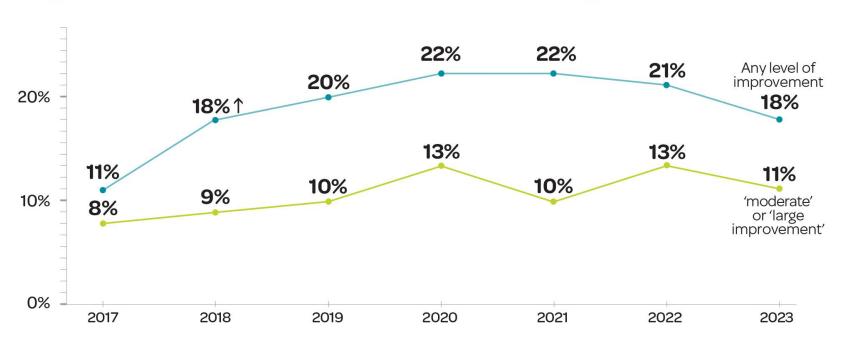

#### **Our impact**

#### Improvement attributed to Farmstrong

The upward arrows on the graphs indicate significant differences between years.